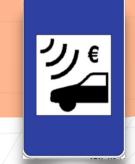

The following signage is used to properly identify all of the road segments that use this kind of toll system.

We advise you to buy a pre-paid toll card a <a href="https://www.portugaltolls.com/en">https://www.portugaltolls.com/en</a>.