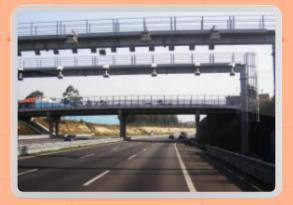

## **SCUTs**

There are no toll booths for vehicles to halt in this system; instead, gateways installed on roadways recognise when a vehicle is passing through. The toll amount is displayed on a panel before each gateway.

The following signage is used to properly identify all of the road segments that use this kind of toll system.

We advise you to buy a pre-paid toll card a <a href="https://www.portugaltolls.com/en">https://www.portugaltolls.com/en</a>.